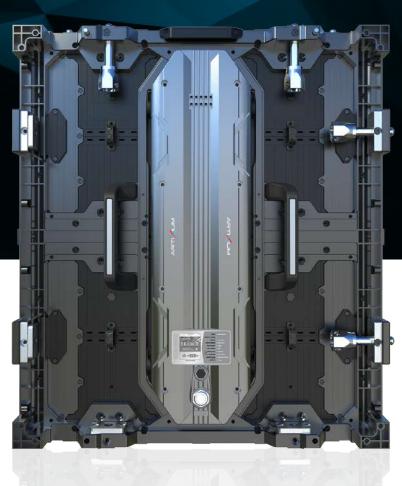

### OVERVIEW

The PALLADIUM is our newest Ultra HD LED cabinet dedicated to outdoor applications. With its front and back maintenance system, this product can accommodate most LED screen projects without any issue. This LED cabinet is the first on the market to offer ultra-fine pixels pitches for outdoor applications. In most cases, outdoor LED screens rely on the viewing distance to compensate for larger pixel pitches, but with the PAL-LADIUM you can create an outdoor display that will retain a high definition at a short viewing distance.

#### FRONT & BACK MAINTENANCE

To maximize its adaptability to any LED screen project, the PALLADIUM is fully accessible from the front, by removing the magnetic modules, or from the back.

Both these processes are easy and fast to operate and can be managed by one technician.

#### MICRO X TECHNOLOGY

The PALLADIUM is, with the IRIDIUM, the first LED cabinet on the market to offer an ultra-fine pixel pitch for outdoor applications, thanks to the Micro X LEDS. These LEDS are the latest technology available, with high resistance, high brightness, wide color gamut, anti-reflection treatment, high contrast ratio. For outdoor LED screens, the Micro X technology is the best you can get.

#### FAST & EASY INTEGRATION

Some of the PALLADIUM's features were directly inspired by our Event Pro Touring range to facilitate its integration process. Each cabinet is lightweight enough to be managed by one person, it comes with cabinet and module handles, toolless locking systems, magnetic front access modules, etc. The installation could even be quickly managed by only one technician.