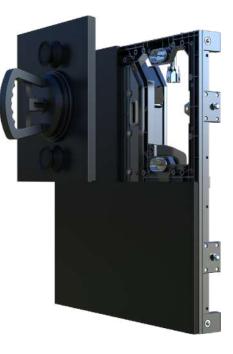

#### FRONT & BACK MAINTENANCE

To maximize its adaptability to any LED screen project, the PALLADIUM is fully accessible from the front, by removing the magnetic modules, or from the back.

Both these processes are easy and fast to operate and can be managed by one technician.

#### FAST & EASY INTEGRATION

Some of the PALLADIUM's features were directly inspired by our Event Pro Touring range to facilitate its integration process. Each cabinet is lightweight enough to be managed by one person, it comes with cabinet and module handles, toolless locking systems, magnetic front access modules, etc. The installation could even be quickly managed by only one technician.