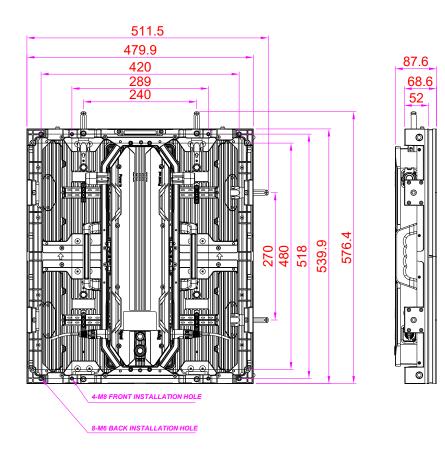

### **TECHNICAL SPECIFICATIONS**

|                                            |        | OUTDOOR                                      |           |           |           |           |           |
|--------------------------------------------|--------|----------------------------------------------|-----------|-----------|-----------|-----------|-----------|
| Product Parameters                         | Unit   | 1                                            | 1,2       | 1,5       | 1,8       | 2         | 2,5       |
| Pixel Pitch                                | mm     | 1                                            | 1,25      | 1,5       | 1,88      | 2         | 2,5       |
| LED                                        |        | MicroX                                       |           |           |           |           |           |
| Application                                |        | Outdoor Ultra HD LED cabinet                 |           |           |           |           |           |
| Ingress Protection                         | IP     | IP65 (front) / IP54 (back)                   |           |           |           |           |           |
| Brightness                                 | cd/sqm | ≤ 4000 Nits @5volts                          |           |           |           |           |           |
| Color Temperature after calib (adjustable) | deg. K | 6500                                         |           |           |           |           |           |
| Viewing Angle (50% brightness)             | deg.   | 160 H / 160 V                                |           |           |           |           |           |
| Cabinet Size (WxHxD)                       | mm     | 511.5 x 576.4 x 87.6                         |           |           |           |           |           |
| Display area (WxH)                         | mm     | 480 x 540                                    |           |           |           |           |           |
| Module Size (WxHxD)                        | mm     | 240 x 270 x 13                               |           |           |           |           |           |
| Pixel Matrix Per Cabinet (WxH)             | рх     | 480 x 540                                    | 384 x 432 | 320 x 360 | 256 x 288 | 240 x 270 | 192 x 216 |
| Pixel Matrix Per Module (WxH)              | рх     | 240 x 270                                    | 192 x 216 | 160 x 180 | 128 x 144 | 120 x 135 | 96 x 108  |
| Pixel Density                              | px/sqm | 1000000                                      | 640000    | 44444     | 284444    | 250000    | 160000    |
| Weight of cabinet                          | kg     | 9                                            |           |           |           |           |           |
| Cabinet Material                           |        | Die-casting aluminum                         |           |           |           |           |           |
| Maintenance Mode                           |        | Front and back (tools required for front)    |           |           |           |           |           |
| Mask specification                         |        | 95% Plastic + 5% Fiber / SS Screws / Shaders |           |           |           |           |           |
| Contrast Ratio                             |        | High                                         |           |           |           |           |           |
| Grey scale (linear)                        | bit    | 16                                           |           |           |           |           |           |
| Brightness control                         | bit    | 16                                           |           |           |           |           |           |
| Processing depth                           | bit    | 16                                           |           |           |           |           |           |
| Color                                      |        | 281 Trillions                                |           |           |           |           |           |
| Display Refresh Rate                       | Hz     | 3840                                         |           |           |           |           |           |
| Operation Power                            | V      | AC100-240V                                   |           |           |           |           |           |
| Max. Power Consumption                     | W/sqm  | 680W/sqm                                     |           |           |           |           |           |
| Average Power Consumption                  | W/sqm  |                                              |           |           |           |           |           |
| Control Mode                               |        | Synchronization                              |           |           |           |           |           |
| Video Frame Rate                           | Hz     | 50/60Hz                                      |           |           |           |           |           |
| Input Types Supported                      |        | DVI / SDI / HDMI                             |           |           |           |           |           |
| 3D ready (optional)                        |        | yes                                          |           |           |           |           |           |
| Calibration                                |        | yes                                          |           |           |           |           |           |
| Lifetime (50% brightness)                  | h      | 50000                                        |           |           |           |           |           |
| Operating Humidity Range                   |        | 10-95%                                       |           |           |           |           |           |
| Operating Temperature Range                |        |                                              |           |           |           |           |           |
| Screen Uniformity Correction               |        |                                              |           |           |           |           |           |
| Certification                              |        | CE / ETL / CCC                               |           |           |           |           |           |
| Available options                          |        | 90° angles                                   |           |           |           |           |           |
| Compatibility                              |        |                                              |           |           |           |           |           |

### **TECHNICAL DRAWINGS**

The Artixium regional branches are the key for the growth and development of our global network all over the world. Artixium's team is a spectrum of different nationalities and cultures, reflecting their global presence and mindset, making their communication smooth and hassle-free with clients from all around the world. Customer care, Innovation and flexibility has always been our values and we intend to keep this reputation for many years to come.