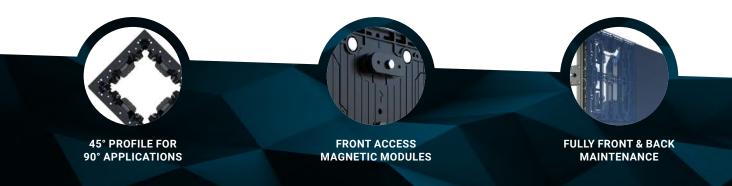

#### FRONT & BACK MAINTENANCE

To maximize its adaptability to any LED screen project, the PALLADIUM is fully accessible from the front, by removing the magnetic modules, or from the back.

Both these processes are easy and fast to operate and can be managed by one technician.

#### FAST & EASY INTEGRATION

Some of the PALLADIUM's features were directly inspired by our Event Pro Touring range to facilitate its integration process. Each cabinet is lightweight enough to be managed by one person, it comes with cabinet and module handles, toolless locking systems, magnetic front access modules, etc. The installation could even be quickly managed by only one technician.