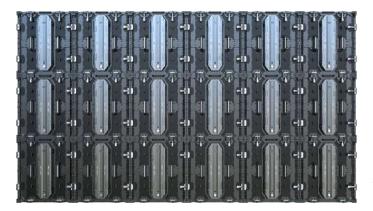

### OVERVIEW

The PALLADIUM is our newest Ultra HD LED cabinet dedicated to outdoor applications. With its front and back maintenance system, this product can accommodate most LED screen projects without any issue. This LED cabinet is the first on the market to offer ultra-fine pixels pitches for outdoor applications. In most cases, outdoor LED screens rely on the viewing distance to compensate for larger pixel pitches, but with the PAL-LADIUM you can create an outdoor display that will retain a high definition at a short viewing distance.

#### **16:9 GOLDEN RATIO**

The PALLADIUM was specially designed to easily attain a 16:9 ratio. Paired with its ultra-fine pixel pitch, this property makes it extremely easy for you to create a 2K to 8K giant LED screen. This LED cabinet is a high-end product, suited for the utmost prestigious LED display projects.

#### MICRO X TECHNOLOGY

The PALLADIUM is, with the IRIDIUM, the first LED cabinet on the market to offer an ultra-fine pixel pitch for outdoor applications, thanks to the Micro X LEDS. These LEDS are the latest technology available, with high resistance, high brightness, wide color gamut, anti-reflection treatment, high contrast ratio. For outdoor LED screens, the Micro X technology is the best you can get.