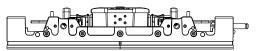

#### ULTRA HD 16:9 OUTDOOR LED DISPLAY FRONT & BACK MAINTENANCE

**MICRO X LEDS** 

MAGNETIC FRONT ACCESS MODULES

#### FRONT & BACK MAINTENANCE

To maximize its adaptability to any LED screen project, the PALLADIUM is fully accessible from the front, by removing the magnetic modules, or from the back.

Both these processes are easy and fast to operate and can be managed by one technician.

#### FAST & EASY INTEGRATION

Some of the PALLADIUM's features were directly inspired by our Event Pro Touring range to facilitate its integration process. Each cabinet is lightweight enough to be managed by one person, it comes with cabinet and module handles, toolless locking systems, magnetic front access modules, etc. The installation could even be quickly managed by only one technician.