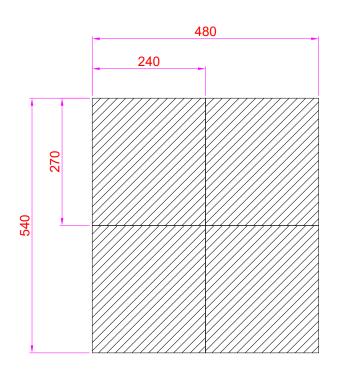

### **TECHNICAL SPECIFICATIONS**

|                                            |        | OUTDOOR                                      |           |           |           |           |           |
|--------------------------------------------|--------|----------------------------------------------|-----------|-----------|-----------|-----------|-----------|
| Product Parameters                         | Unit   | 1                                            | 1,2       | 1,5       | 1,8       | 2         | 2,5       |
| Pixel Pitch                                | mm     | 1                                            | 1,25      | 1,5       | 1,88      | 2         | 2,5       |
| LED                                        |        | MicroX                                       |           |           |           |           |           |
| Application                                |        | Outdoor Ultra HD LED cabinet                 |           |           |           |           |           |
| Ingress Protection                         | IP     | IP65 (front) / IP54 (back)                   |           |           |           |           |           |
| Brightness                                 | cd/sqm | ≤ 4000 Nits @5volts                          |           |           |           |           |           |
| Color Temperature after calib (adjustable) | deg. K | 6500                                         |           |           |           |           |           |
| Viewing Angle (50% brightness)             | deg.   | 160 H / 160 V                                |           |           |           |           |           |
| Cabinet Size (WxHxD)                       | mm     | 511.5 x 576.4 x 87.6                         |           |           |           |           |           |
| Display area (WxH)                         | mm     | 480 x 540                                    |           |           |           |           |           |
| Module Size (WxHxD)                        | mm     | 240 x 270 x 13                               |           |           |           |           |           |
| Pixel Matrix Per Cabinet (WxH)             | рх     | 480 x 540                                    | 384 x 432 | 320 x 360 | 256 x 288 | 240 x 270 | 192 x 216 |
| Pixel Matrix Per Module (WxH)              | рх     | 240 x 270                                    | 192 x 216 | 160 x 180 | 128 x 144 | 120 x 135 | 96 x 108  |
| Pixel Density                              | px/sqm | 1000000                                      | 640000    | 44444     | 284444    | 250000    | 160000    |
| Weight of cabinet                          | kg     | 9                                            |           |           |           |           |           |
| Cabinet Material                           |        | Die-casting aluminum                         |           |           |           |           |           |
| Maintenance Mode                           |        | Front and back (tools required for front)    |           |           |           |           |           |
| Mask specification                         |        | 95% Plastic + 5% Fiber / SS Screws / Shaders |           |           |           |           |           |
| Contrast Ratio                             |        | High                                         |           |           |           |           |           |
| Grey scale (linear)                        | bit    | 16                                           |           |           |           |           |           |
| Brightness control                         | bit    | 16                                           |           |           |           |           |           |
| Processing depth                           | bit    | 16                                           |           |           |           |           |           |
| Color                                      |        | 281 Trillions                                |           |           |           |           |           |
| Display Refresh Rate                       | Hz     | 3840                                         |           |           |           |           |           |
| Operation Power                            | V      | AC100-240V                                   |           |           |           |           |           |
| Max. Power Consumption                     | W/sqm  | 680W/sqm                                     |           |           |           |           |           |
| Average Power Consumption                  | W/sqm  |                                              |           |           |           |           |           |
| Control Mode                               |        | Synchronization                              |           |           |           |           |           |
| Video Frame Rate                           | Hz     | 50/60Hz                                      |           |           |           |           |           |
| Input Types Supported                      |        | DVI / SDI / HDMI                             |           |           |           |           |           |
| 3D ready (optional)                        |        | yes                                          |           |           |           |           |           |
| Calibration                                |        | yes                                          |           |           |           |           |           |
| Lifetime (50% brightness)                  | h      | 50000                                        |           |           |           |           |           |
| Operating Humidity Range                   |        | 10-95%                                       |           |           |           |           |           |
| Operating Temperature Range                |        |                                              |           |           |           |           |           |
| Screen Uniformity Correction               |        |                                              |           |           |           |           |           |
| Certification                              |        | CE / ETL / CCC                               |           |           |           |           |           |
| Available options                          |        | 90° angles                                   |           |           |           |           |           |
| Compatibility                              |        |                                              |           |           |           |           |           |

### **TECHNICAL DRAWINGS**

The Artixium regional branches are the key for the growth and development of our global network all over the world. Artixium's team is a spectrum of different nationalities and cultures, reflecting their global presence and mindset, making their communication smooth and hassle-free with clients from all around the world. Customer care, Innovation and flexibility has always been our values and we intend to keep this reputation for many years to come.