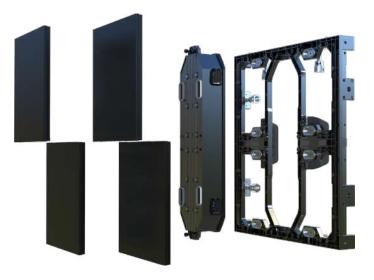

#### FRONT & BACK MAINTENANCE

To maximize its adaptability to any LED screen project, the PALLADIUM is fully accessible from the front, by removing the magnetic modules, or from the back.

Both these processes are easy and fast to operate and can be managed by one technician.

#### FAST & EASY INTEGRATION

Some of the PALLADIUM's features were directly inspired by our Event Pro Touring range to facilitate its integration process. Each cabinet is lightweight enough to be managed by one person, it comes with cabinet and module handles, toolless locking systems, magnetic front access modules, etc. The installation could even be quickly managed by only one technician.