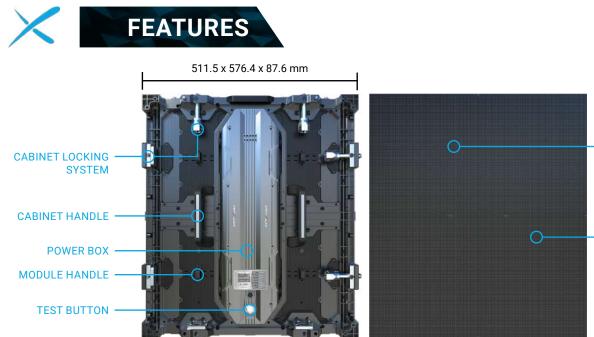

#### FRONT & BACK MAINTENANCE

To maximize its adaptability to any LED screen project, the PALLADIUM is fully accessible from the front, by removing the magnetic modules, or from the back.

Both these processes are easy and fast to operate and can be managed by one technician.

#### MICRO X TECHNOLOGY

The PALLADIUM is, with the IRIDIUM, the first LED cabinet on the market to offer an ultra-fine pixel pitch for outdoor applications, thanks to the Micro X LEDS. These LEDS are the latest technology available, with high resistance, high brightness, wide color gamut, anti-reflection treatment, high contrast ratio. For outdoor LED screens, the Micro X technology is the best you can get.

#### FAST & EASY INTEGRATION

Some of the PALLADIUM's features were directly inspired by our Event Pro Touring range to facilitate its integration process. Each cabinet is lightweight enough to be managed by one person, it comes with cabinet and module handles, toolless locking systems, magnetic front access modules, etc. The installation could even be quickly managed by only one technician.