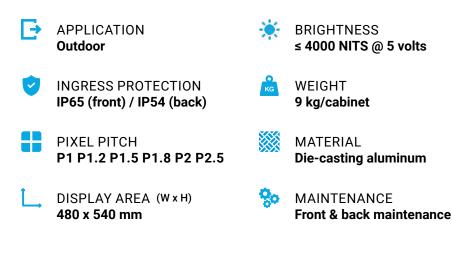

### **TECHNICAL SPECIFICATIONS**

|                                            |        | OUTDOOR                                      |           |           |           |           |           |
|--------------------------------------------|--------|----------------------------------------------|-----------|-----------|-----------|-----------|-----------|
| Product Parameters                         | Unit   | 1                                            | 1,2       | 1,5       | 1,8       | 2         | 2,5       |
| Pixel Pitch                                | mm     | 1                                            | 1,25      | 1,5       | 1,88      | 2         | 2,5       |
| LED                                        |        | MicroX                                       |           |           |           |           |           |
| Application                                |        | Outdoor Ultra HD LED cabinet                 |           |           |           |           |           |
| Ingress Protection                         | IP     | IP65 (front) / IP54 (back)                   |           |           |           |           |           |
| Brightness                                 | cd/sqm | ≤ 4000 Nits @5volts                          |           |           |           |           |           |
| Color Temperature after calib (adjustable) | deg. K | 6500                                         |           |           |           |           |           |
| Viewing Angle (50% brightness)             | deg.   | 160 H / 160 V                                |           |           |           |           |           |
| Cabinet Size (WxHxD)                       | mm     | 511.5 x 576.4 x 87.6                         |           |           |           |           |           |
| Display area (WxH)                         | mm     | 480 x 540                                    |           |           |           |           |           |
| Module Size (WxHxD)                        | mm     | 240 x 270 x 13                               |           |           |           |           |           |
| Pixel Matrix Per Cabinet (WxH)             | рх     | 480 x 540                                    | 384 x 432 | 320 x 360 | 256 x 288 | 240 x 270 | 192 x 216 |
| Pixel Matrix Per Module (WxH)              | рх     | 240 x 270                                    | 192 x 216 | 160 x 180 | 128 x 144 | 120 x 135 | 96 x 108  |
| Pixel Density                              | px/sqm | 1000000                                      | 640000    | 44444     | 284444    | 250000    | 160000    |
| Weight of cabinet                          | kg     | 9                                            |           |           |           |           |           |
| Cabinet Material                           |        | Die-casting aluminum                         |           |           |           |           |           |
| Maintenance Mode                           |        | Front and back (tools required for front)    |           |           |           |           |           |
| Mask specification                         |        | 95% Plastic + 5% Fiber / SS Screws / Shaders |           |           |           |           |           |
| Contrast Ratio                             |        | High                                         |           |           |           |           |           |
| Grey scale (linear)                        | bit    | 16                                           |           |           |           |           |           |
| Brightness control                         | bit    | 16                                           |           |           |           |           |           |
| Processing depth                           | bit    | 16                                           |           |           |           |           |           |
| Color                                      |        | 281 Trillions                                |           |           |           |           |           |
| Display Refresh Rate                       | Hz     | 3840                                         |           |           |           |           |           |
| Operation Power                            | V      | AC100-240V                                   |           |           |           |           |           |
| Max. Power Consumption                     | W/sqm  | 680W/sqm                                     |           |           |           |           |           |
| Average Power Consumption                  | W/sqm  |                                              |           |           |           |           |           |
| Control Mode                               |        | Synchronization                              |           |           |           |           |           |
| Video Frame Rate                           | Hz     | 50/60Hz                                      |           |           |           |           |           |
| Input Types Supported                      |        | DVI / SDI / HDMI                             |           |           |           |           |           |
| 3D ready (optional)                        |        | yes                                          |           |           |           |           |           |
| Calibration                                |        | yes                                          |           |           |           |           |           |
| Lifetime (50% brightness)                  | h      | 50000                                        |           |           |           |           |           |
| Operating Humidity Range                   |        | 10-95%                                       |           |           |           |           |           |
| Operating Temperature Range                |        |                                              |           |           |           |           |           |
| Screen Uniformity Correction               |        |                                              |           |           |           |           |           |
| Certification                              |        | CE / ETL / CCC                               |           |           |           |           |           |
| Available options                          |        | 90° angles                                   |           |           |           |           |           |
| Compatibility                              |        |                                              |           |           |           |           |           |